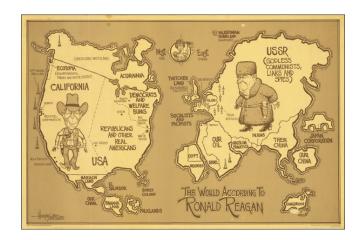

## **Description:**

Lively political satire map, depicting the World According to Ronald Reagan.

This is the first of two Reagan's World maps, the second published in 1987, showing different political humor.

A classic look at satirical political humor from the 1980s.

David Horsey was an illustrator working for the Seattle Post Intelligencer. This was his first Reagan's World map, the second is illustrated here: