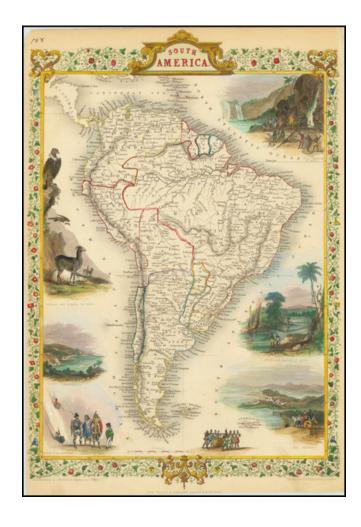

## **Description:**

Gorgeous full-color example of Tallis's map of South America.

The map includes decorative imagery, including a beautiful decorative border and colorful vignettes. These show Rio Janeiro, Brazilian gold washers, indigenous Chileans, and Peruvian wildlife.

The map was engraved for R. Montgomery Martin's *Illustrated Atlas*. Tallis was one of the last great decorative map makers, and his maps are prized for the wonderful vignettes of indigenous scenes, people, and more.