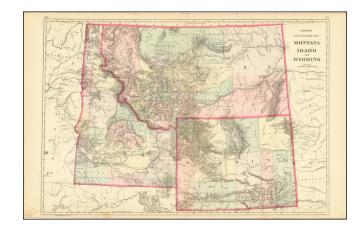

## **Description:**

Excellent early map of Idaho, Montana, and Wyoming Territories. Wyoming has only seven counties. Montana has eleven counties. Idaho has thirteen counties.

The map shows Native American Indian reservations, mountain ranges, towns, roads, and rivers. One of the most detailed maps of the era.