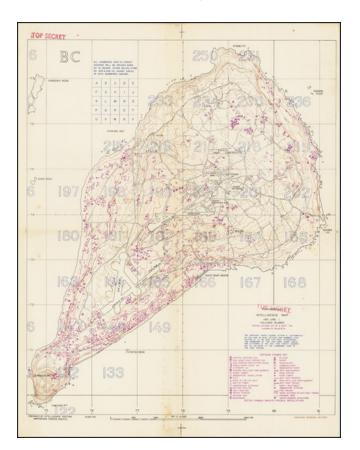

## (Second World War - Iwo Jima) [Top Secret] Confidential Intelligence Map Iwo Jima I. Volcano Islands Installations as of 2 Sept. 44 Shown in Magenta

| Stock#:           | 77839                            |
|-------------------|----------------------------------|
| Map Maker:        | Intelligence Section, Amphibious |
|                   | Forces Pacific                   |
| Date:             | 1944 (15 October)                |
| Place:            | n.p.                             |
| Color:            | Color                            |
| <b>Condition:</b> | VG                               |
| Size:             |                                  |
| Price:            | SOLD                             |
|                   |                                  |

## **Description:**

Rare Top Secret-rated map of Iwo Jima from immediately prior to the U.S. landing on the island.