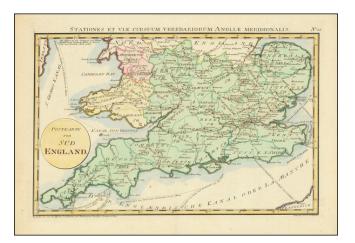

## [Post Map of Southern England] Postkarte von Sud England

| Stock#:<br>Map Maker: | 77816<br>von Reilly |
|-----------------------|---------------------|
| Date:                 | 1799                |
| Place:                | Vienna              |
| Color:                | Hand Colored        |
| <b>Condition:</b>     | VG                  |
| Size:                 | 19.5 x 13 inches    |
| Price:                | \$ 345.00           |

#### Scarce Map of Post Roads From the 18th Century

Detailed map of the postal routes in the southern part of England, published by Von Reilly in Vienna.

The map includes post roads and locates various sea routes to the Channel Islands, Ireland and mainland Europe, including distances.