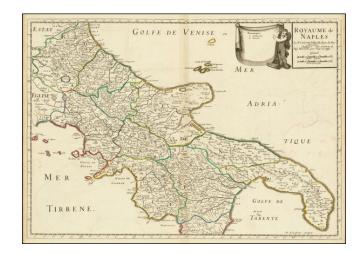

#### **Rare Late Edition**

Rare revised example of Sanson's map of the Kingdom of Naples, first issued in 1648.

The present example adds, for the first time, a decorative key, held aloft by a cherub.

Among the most notable changes is the addition of the Isole Tremiti in the Adriatic, north of the Gargano Peninsula.

Rare edition, with the printing credits changes in the title and the date changed to 1703.