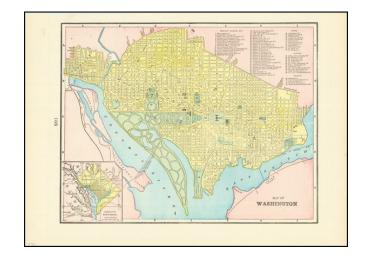

## **Description:**

Detailed city map of Washington, DC, showing streets, buildings, parks, bridges, hotels, theaters, churches, and more.

An inset shows the full district of Columbia, with adjoining parts of Maryland and Virginia including Georgetown, Carlington Heights, and Brightwood.

A key at the top right names seventy three points of interest in the city. The layout of the city is geometrical, with large diagonal avenues overlain on a grid structure, as envisioned by Pierre l'Enfant.