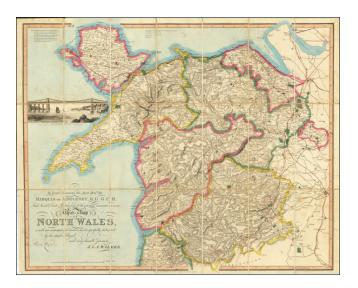

## Barry Lawrence Ruderman Antique Maps Inc.

7407 La Jolla Boulevard La Jolla, CA 92037 www.raremaps.com

(858) 551-8500 blr@raremaps.com

[North Wales] To Lieut.t General the most Honble. the Marquis of Anglesey, K.G., G.C.B. Lord Lieut.t & Custos Rotulorum of the County of Anglesey &c. &c. &c. This Map of North Wales is with His Lordship's permission most respectively dedicated by his much obliged, and very humble servants.

## **Description:**

Finely colored map of North Wales, published by John & Alexander Walker.

Includes a view of the Menai Bridge