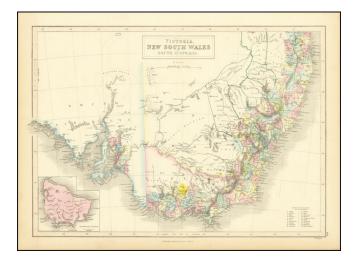

#### Gold Regions of Australia

Detailed map of Victoria, New South Wales and South Australia, with swath's of gold in the map, locating the regions where Gold had been discovered.

The map is hand colored by counties, and shows the Gold Districts in Gold.

Inset of Norfolk Island.

Adam & Charles Black were among the leading publishers of atlases and travel books in the 19th Century England.