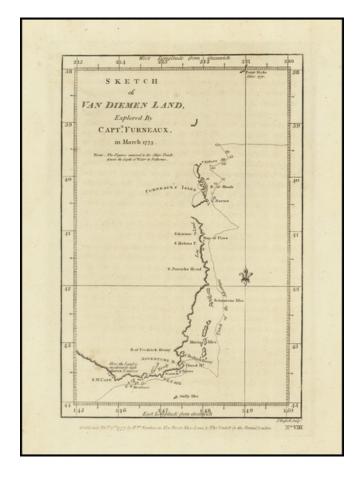

### Sketch of Van Diemen Land, Explored By Captn. Furneaux, in March 1773 . . . .

Stock#: 77738 Map Maker: Cook

Date: 1777
Place: London
Color: Uncolored

**Condition:** VG+

**Size:** 6 x 9 inches

**Price:** SOLD

### **Description:**

Nice example of the first edition of James Cook's map of a part of the Coast of Van Diemens Land (Tasmania), published in London in 1777.

Captain Tobias Furneaux (1735 - 1781) was an English navigator and Royal Navy officer, who accompanied James Cook on his second voyage of exploration. He was the first man to circumnavigate the world in both directions, and later commanded a British vessel during the American Revolutionary War.

In November 1771, Furneaux was given command of *Adventure*, which accompanied James Cook (in *Resolution*) on his second voyage. On this expedition Furneaux was twice separated from Cook. On the former occasion he explored a great part of the south and east coasts of Van Diemen's Land (now Tasmania), and made the earliest British chart of the same. Most of the placenames given by Furneaux survived. Cook, visiting the shore-line on his third voyage, confirmed Furneaux's account and delineation

### Sketch of Van Diemen Land, Explored By Captn. Furneaux, in March 1773 . . . .

of it, with certain minor criticisms and emendations, and named the islands at the eastern entrance to Bass Strait the Furneaux Group (now Low Archipelago)