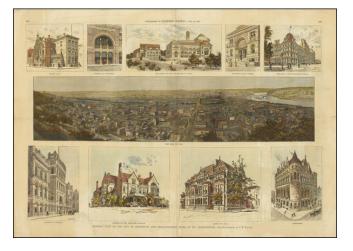

## General View of the City of Cincinnati and characteristic types of its Architecture

| Stock#:    | 77724           |
|------------|-----------------|
| Map Maker: | Harper's Weekly |

Date:1888Place:New YorkColor:Hand ColoredCondition:VGSize:21 x 14.5 inches

## **Description**:

Interesting late 19th Century view of the Queen City, published as part of a 4 page Supplement focused titled "The Queen City of the West" by Harper's Weekly.

Includes a birdseye view at the center and nine smaller images of major buildings and facades.