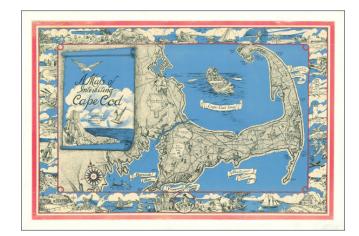

## A Map of Interesting Cape Cod

Stock#: 77709 Map Maker: Miller

**Date:** 1950 circa

**Place:** Westwood, Massachusetts

**Color:** Color **Condition:** VG

**Size:** 33 x 22 inches

**Price:** \$ 950.00

## **Description:**

Classic pictorial map of Cape Cod, Massachusetts, made by F.J. Miller and typically dated to around 1950.

The map covers all of the Cape, to Provincetown, Buzzards Bay, Plymouth Bay, etc. An attractive decorative border surrounds the central map image, and it is filled scenes of sporting and local recreation.