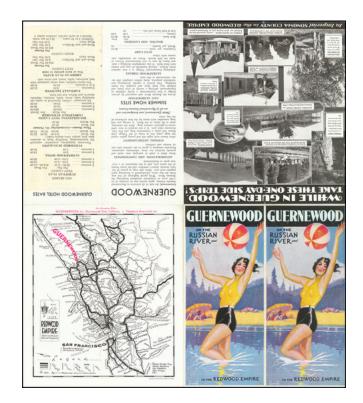

## **Description:**

Original antique map of Guernewood, California. Located on the Russian River, in what is today California's wine country, the city of Guernewood attracted wealthy San Franciscans and Hollywood stars in the late 19th and early 20th centuries. It would later become a major outdoor music venue in the 1950s, attracting many important bands.

The map shows the location of Guernewood with road and rail connections from San Francisco and elsewhere in the Redwood Empire. Text and photos accompanying the map and on the verso show and describe life in the town for holidaymakers.