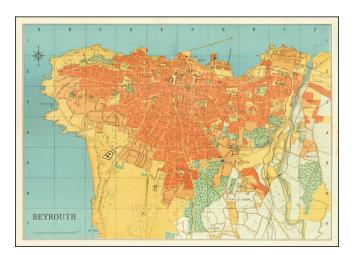

## Barry Lawrence Ruderman Antique Maps Inc.

7407 La Jolla Boulevard La Jolla, CA 92037

www.raremaps.com

(858) 551-8500 blr@raremaps.com

[Beirut] Beyrouth

| Stock#:           | 77675            |
|-------------------|------------------|
| Map Maker:        | Anonymous        |
| Date:             | 1949             |
| Place:            | Beirut           |
| Color:            | Color            |
| <b>Condition:</b> | VG               |
| Size:             | 21 x 14.5 inches |
| Price:            | SOLD             |

## **Description:**

Scarce plan of Beirut, distributed by the Jacques Bendaly Travel Bureau at the Hotel Normandy on the Avenue de Francais in Beirut.

Includes a 24 page tourist guide.