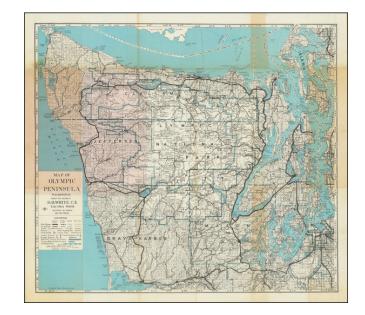

## Map of Olympic Peninsula Washington Compiled By D.H. White, C.E. Tacoma Wash. . . .

**Stock#:** 77674 **Map Maker:** White

Date: 1945 circaPlace: TacomaColor: Condition: Good

**Size:** 22.5 x 20 inches

## **Description:**

Rare road map of the Olympic Peninsula, published by White in Tacoma.

The map provides a detailed look at the roads, ferries, ranger stations, shelters and other details within the Peninsula and National Forest and Park.