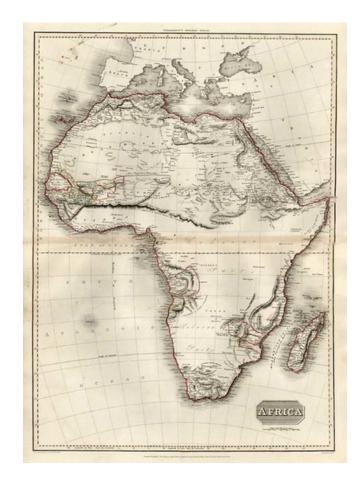

## **Africa**

Stock#: 7767 Map Maker: Pinkerton

Date: 1812 Place: London

**Color:** Hand Colored

**Condition:** VG

**Size:** 28 x 20 inches

**Price:** SOLD

## **Description:**

Highly detailed map of Africa, with excellent detail, known and supposed. Highly detailed regional map, one of the best regional maps of the area to appear in an English Atlas during the period. Pinkerton's now rare elephant folio atlas is one of the best engraved works of the period. While lesser known than the more common atlases by Cary & Thomson, it is a superior work, especially in the detail of the maps. A nice example, with only minor soiling at the outer margins and centerfold.