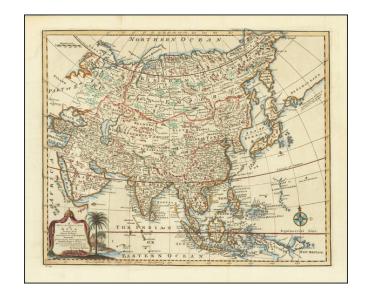

## **Description:**

Decorative map of the continent of Asia, hand colored by countries.

In the 1730s and 1740s, De Gama Land was a source of intellectual debate, not as to its existence, but its exact location, with such important explorers as De L'Isle, de la Croyere and Chiricow each opining as to its location.

Decorative cartouche and compass rose.