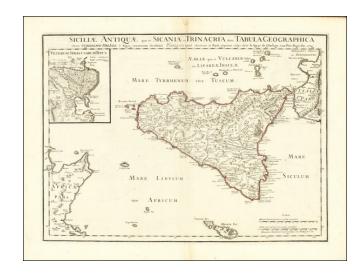

## Siciliae Antiquae quae et Sicania et Trinacria dicta Tabula Geographica . . . 1714 (shows Malta)

**Stock#:** 77658 **Map Maker:** Buache

**Date:** 1745 **Place:** Paris

**Color:** Outline Color

**Condition:** VG

## **Description:**

Scarce map of Ancient Sicily, with a large inset of Syracuse, originally published by Guillaume De L'Isle in 1714.

Detailed map of ancient Sicily, showing roads, mountains, rivers, towns, harbors, smaller islands, etc. Extends south to Malta.

Shows Mount Aetna in the midst of a Volcanic eruption.