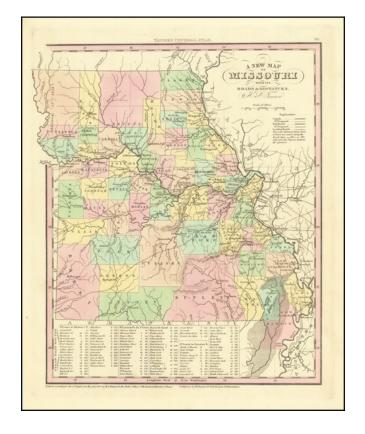

## A New Map of Missouri with its Roads & Distances. By H.S. Tanner.

**Stock#:** 77655 **Map Maker:** Tanner

**Date:** 1839

Place: Philadelphia Colored Hand Colored

**Condition:** VG+

**Size:** 11 x 13 inches

## **Description:**

Detailed map of Missouri from Tanner's New Universal Atlas.

Hand colored by county and showing towns, rivers, lakes, railroads, roads, etc. Table of Steam Boat routes and distances.

Includes a number of ovesized counties, including Barry, Taney, Ripley, Pulaski, etc. The Bounty Lands appear, as does the Addition of 1836.