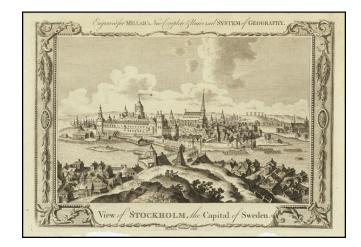

## View of Stockholm, the Capital of Sweden

**Stock#:** 77637 **Map Maker:** Millar

Date: 1782
Place: London
Color: Uncolored

**Condition:** VG+

**Size:** 11.8 x 8 inches

**Price:** Not Available

## **Description:**

Fine 18th Century view of Stockholm, which appeared in *Millar's New Complete and Universal System of Geography*, published in 1782.

The map is engraved by Thornton in London and includes a classical decorative border characteristic of the "English Print Rooms" of the 18th Century.