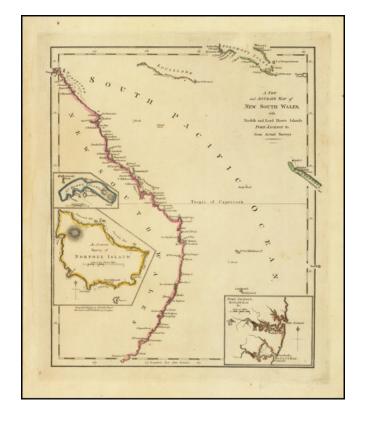

## A New and Accurate Map of New South Wales with Norfolk and Lord Howes Islands Port Jackson, &c. from Acutal Surveys.

Stock#: 77634 Map Maker: Wilkinson

Date: 1794Place: LondonColor: Outline Color

**Condition:** VG

## **Description:**

Rare early map of coastal regions of New South Wales, with insets of the Port Jackson area, Lord Howe's Island and Norfolk Island.

Robert Wilkinson was active in London as a cartographic publisher from 1785 to 1825. He produced a number of nice works, including a General Atlas and a re-issuance of Bowen & Kitchen's English Atlas, along with excellent large format separate maps.