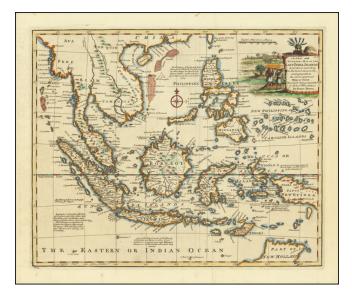

## A New and Accurate Map of the East India Islands, Laid down according to the latest discoveries . . .

- Stock#:77631Map Maker:Bowen
- Date:1744Place:LondonColor:Hand ColoredCondition:VG+Size:17 x 14 inches

## **Description:**

Striking English map of Southeast Asia, the Philippines and part of Australia.

Includes an elaborate cartouche and compass rose.

Lots of interesting annotations throughout the map.