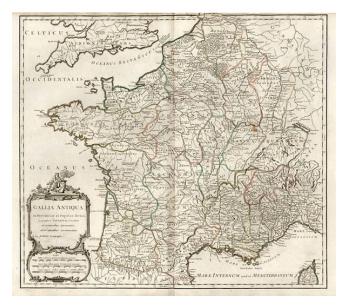

## Gallia Antiqua in Provincias et Populos divisa...

- Stock#:7761Map Maker:de Vaugondy / Delamarche
- Date:1751 (1785)Place:ParisColor:Outline ColorCondition:VG+Size:21 x 19 inches

Price: SOLD

## **Description**:

Decorative map of Ancient France, divided into provinces. Includes towns, mountains, rivers, lakes and a host of other details. Decorative Cartouche. De Vaugondy's atlas was one of the most successful and enduring works of the 2nd half of the 19th Century.