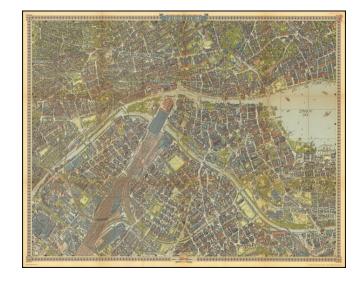

## **Description:**

Amazing vintage bird's-eye view map of central Zürich by famed viewmaker Hermann Bollmann.

On the front is a superbly detailed view of the city where all building are rendered pictorially down to the windows.

This example is dated "26.11.63" and publisher Art. Institut Ortell Fussli AG is mentioned on the verso.