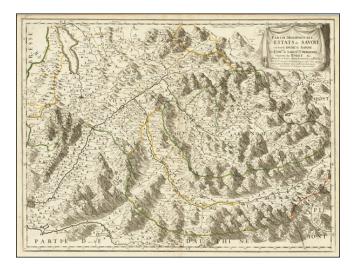

## **Description:**

Original antique map of the Duchy of Savoye in southeastern France, published at the end of the 17th century. The map shows the majority of the French alps, ranging from the Lac du Bourget in the north (just south of Geneva) to Piedmont in the south.

The map is engraved in Sanson's typical style, containing significant detail yet simply presented. The glacial valleys and other alpine features of this area stand out easily, and the geography of the area is easy to interpret.