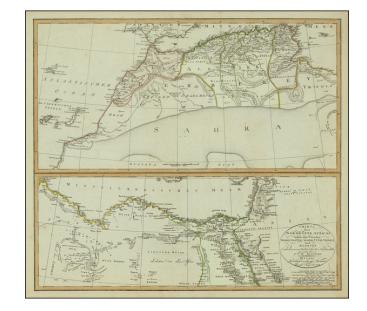

## Charte der Nordkuste Africas oder die Staaten Maroccos, Fes, Algier, Tunis . . .

**Stock#:** 77586 **Map Maker:** Reinecke

Date: 1804 Place: Weimar

**Color:** Hand Colored

**Condition:** VG+

**Size:** 21 x 18.5 inches

## **Description:**

Attractive antique map showing the Mediterranean coast of Africa, with extensive detail and delicate coloring provided. Divided into two separate charts which can be joined laterally, the western portion of the map stretches as far down as the Sahel while the eastern portion goes to the cataracts of the Nile.

Extensive detail regarding geographic, physical, and historical data is provided on the map, typical of German 19th-century mapmaking. In all, a great map of the region.