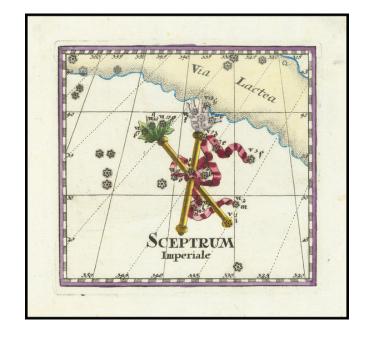

## **Sceptrum Imperiale**

**Stock#:** 77583 **Map Maker:** Thomas

**Date:** 1730

Place: Frankfurt & Leipiz
Color: Hand Colored

**Condition:** VG+

**Size:**  $5 \times 5$  inches

Price: SOLD

### "One of the Unsung Treasures of Celestial Cartography"

Fine old color example of Corbinianus Thomas's remarkable depiction of the constellation Sceptrum et Manus Iustitiae with the Milky Way.

Thomas's work is remarkable for its detailed treatment of single and small groups of constellations, the meticulous detail in which these fine images are engraved, and the exceptional detail of the colorwork. Among its contemporaries, it is unquestionably a visual masterwork of great note.