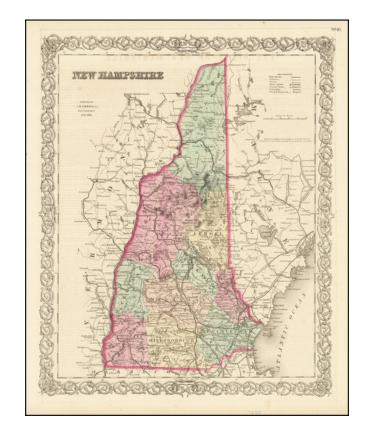

## New Hampshire

**Stock#:** 77580 **Map Maker:** Colton

Date: 1855
Place: New York
Color: Hand Colored

**Condition:** 

**Size:** 13 x 15.5 inches

Price: SOLD

## **Description:**

Detailed map of New Hampshire, colored by townships. Shows towns, counties, townships, post offices, depots, rivers, railroads, and substantial additional details.

Decorative border.

A terrific map from Colton, one of the most prolific American mapmakers of the mid-19th Century.