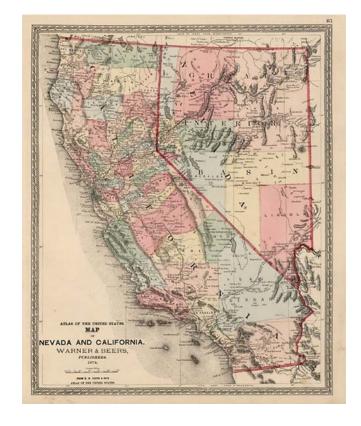

## **Description:**

Striking map of California and Nevada, hand colored by counties. Shows the US Mail Route, Wagon Route from LA to Salt Lake, Old Telegraph and Express Route, Transcontinental railroad lines, and other roads. Locates towns, rivers, mountains, lakes, Indians, Forts, mines Missions and many other early details. Predates Riverside, Imperial, Orange, Ventura and a number of other counties. Las Vegas is still an Old Mormon fort. Massive Grand Interior Basin named in Nevada. An excellent and suprisingly scarce early map. HH Lloyd's Atlas of the United States was never issued as a separate Atlas. Its only appearance is as a supplement to County and State atlases published by Warner & Beers.