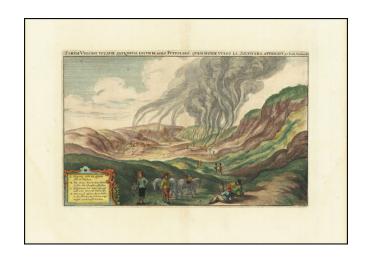

## Forum Vulcani vocavit antiquitas, locum in Agro Puteolano, Quem Hodie Vulgo La Solfatara Appellant

**Stock#:** 77538 **Map Maker:** Merian

Date: 1688 circaPlace: FrankfurtColor: Hand Colored

**Condition:** VG+

#### Mythical Home of the God Vulcan

Decorative view of the Solfatara volcanic crater in the Phlegraean Fields at Pozzuoli, near Naples, the mythological home of the god Vulcan.

The man three men with horses in the foreground, two more are seated to right reading.

An attractive early image of Campi Flegrei after an image by Sandrart.