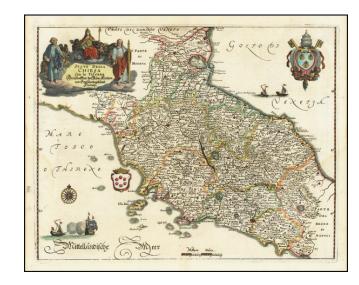

## Stato Della Chiesa Con la Toscana . . .

**Stock#:** 77529 **Map Maker:** Merian

**Date:** 1688

Place: Nuremberg
Color: Hand Colored

**Condition:** VG+

**Size:** 14 x 11 inches

**Price:** SOLD

## **Description:**

Detailed map of Tuscany and the State of the Church, including a decorative cartouche, two coats of arms and a sailing ship.

The present example is very similar to Merian's map, but does not include a signature to the right of the scale of miles and slightly different lettering in the title cartouche.