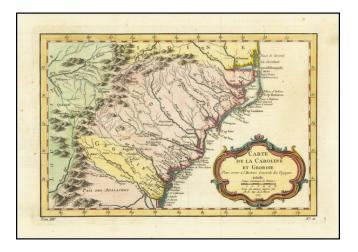

## **Description:**

Detailed antique map by Jacques Nicolas Bellin showing the region from just north of Albemarle to Jekil Isle, extending inland to the Appalachians and showing part of eastern Tennessee.

The map covers the extensive river systems, mountains, islands, and some early settlements on both sides of the mountains. A nice early regional map.

From Bellin's *Histoire General des Voyages*.