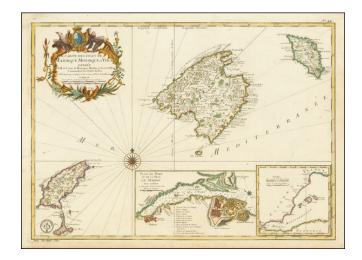

## [Balearic Islands] Carte Des Isles De Maiorque Minorque et Yvice

| Stock#:<br>Map Maker: | 77521<br>Bellin  |
|-----------------------|------------------|
| Date:                 | 1740             |
| Place:                | Paris            |
| Color:                | Hand Colored     |
| <b>Condition:</b>     | VG+              |
| Size:                 | 22.5 x 16 inches |
| Price:                | SOLD             |

## **Description:**

Large detailed chart of the Balearic Islands with a large inset of Mahon, published in *L'Hydrographie Francoise*.

The map provides a highly detailed depiction of the three islands, with excellent detail on both the coastlines and interiors of the three islands.

The large plan of Mahon shows its extensive fortifications, soundings and navigational details.

The map was very influential and was later copied by Covens & Mortier, the Homann Heirs and Matthaus Seutter.