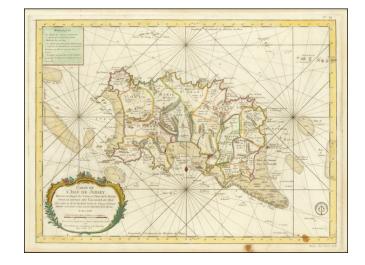

## Carte de l'Isle de Jersey

**Stock#:** 77518

Map Maker: Depot de la Marine / Bellin

**Date:** 1755 **Place:** Paris

**Color:** Hand Colored

**Condition:** VG

**Size:** 22.5 x 16.5 inches

**Price:** \$ 750.00

## **Description:**

Antique Depot de la Marine chart of the island of Jersey, hand-colored by parish, with St. Ouen and St. Brelade further subdivided.

The map notes the presence of rocks: covered and uncovered by water, never uncovered by water, and above the water. The numbers on land note the number of dwellings and the numbers on the sea note the depth in fathoms.

## **Detailed Condition:**

Three wax spots at the bottom of the map (as illustrated). Top margin with the original laid paper binding tab.