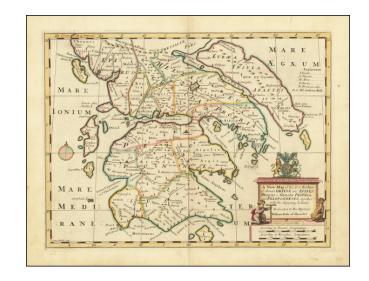

## A New Map of the So. & Mid Parts of Antient Greece viz. Epirus, Hellas, or Graecia Propria, and Peloponnesus, together with Adjoyning Islands . . .

**Stock#:** 77515 **Map Maker:** Wells

Date: 1700 Place: Oxford

## **Description:**

Decorative map of the Greece, extending north to Macedonia.

This decorative map was part of a set of 22 maps dedicated to William, Duke of Gloucester, who was then an 11 year old student at Oxford. Gorgeous full color example and a fine dark impression. Includes gold highlights in the Royal Coat of Arms.