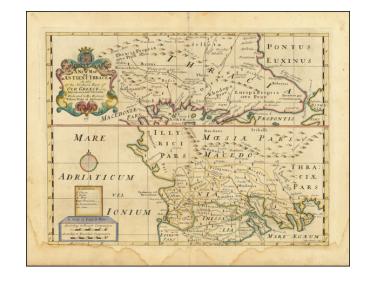

## A New Map of Antient Thrace, as also of the Northern Parts of Old Greece, viz Macedonia, and Thessalia.. Dedicated to his Highness William Duke of Glocester

**Stock#:** 77513 **Map Maker:** Wells

**Date:** 1712 **Place:** Oxford

## **Description:**

Decorative map of part of Greece and the regions immediately to the north, between the Black Sea and the Adriatic sea.

This decorative map was part of a set of 22 maps dedicated to William, Duke of Glouchester, who was then an 11 year old student at Oxford. Gorgeous full color example and a fine dark impression.