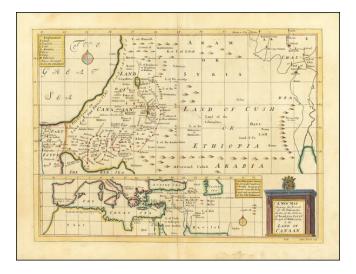

## A New Map Shewing the Travels of the Patriarchs. As also of the Children of Israel, from Egypt whrough the Wilderness, to the Land of Canaan.

Stock#:77508Map Maker:Wells

Date:1712Place:OxfordColor:Hand ColoredCondition:VG+Size:19.5 x 14.5 inches

## **Description:**

Detailed map of the Holy Land, with an inset map of the travels of the Patriarchs.

This decorative map was part of a set of 22 maps dedicated to William, Duke of Gloucester, who was then an 11 year old student at Oxford. Gorgeous full color example and a fine dark impression.