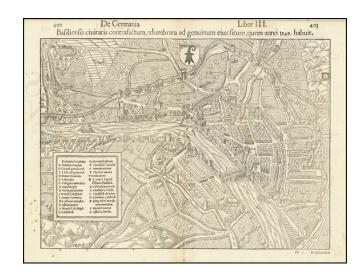

## (Basel) Basiliensis civitatis contrafactura, adumbrata ad genuinum eius situm, quem anno 1549 habuit

**Stock#:** 77466 **Map Maker:** Munster

Date: 1560 circa
Place: Basel
Color: Uncolored

**Condition:** VG+

## **Description:**

Excellent example of Munster's large view of Basel, with a coat of arms and key showing approximately 30 place names.

From the early Latin edition of Munster's Cosmography, one of the most influential geographical works of the 16th Century, first published in 1544.