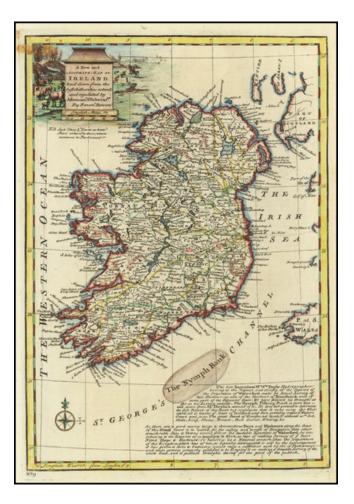

## A New and Accurate Map of Ireland Laid down from the best Authorities . . .

| Stock#:<br>Map Maker: | 77459<br>Bowen      |
|-----------------------|---------------------|
| Date:                 | 1747                |
| Place:                | London              |
| Color:                | Hand Colored        |
| <b>Condition:</b>     | VG+                 |
| Size:                 | $9 \ge 12.5$ inches |
| Price:                | SOLD                |

## **Description**:

Stiking and decorative map of Ireland, published by Emanuel Bowen.

The map is hand colored by counties and includes a large cartouche and compass rose, along with extensive annoations.