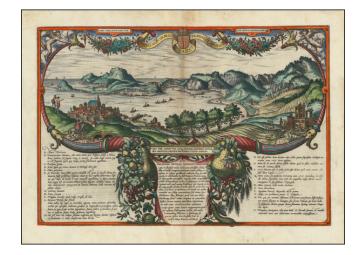

## **Description:**

Scarce antique engraved bird's-eye view of Pozzuoli near Naples in southern Italy, by Braun & Hogenberg, the foremost viewmakers of the 16th century.

The view shows the city of Pozzuoli, its bay, and in the distance the peninsula with the castle of Baia and the island of Ischia.

The view includes an extensive key below the image as well as lengthy descriptive text in Latin.