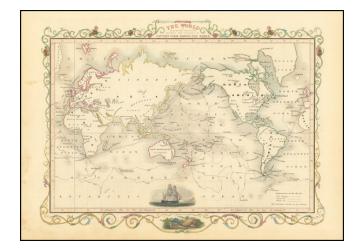

## **Description:**

Full color example of this marvelous map with a beautiful decorative border, based upon the three voyages of Captain James Cook. The map shows the many tracks which they take throughout the world, focusing on the Southern Ocean and Pacific.

At the bottom the map includes an amazing depiction of a sailing vessel of the time likely intended to represent Cook's Endeavour.

This map was engraved for *R. Montgomery Martin's Illustrated Atlas.* Tallis was one of the last great decorative map makers. His maps are prized for the wonderful vignettes of indigenous scenes, people, and artefacts that they show.