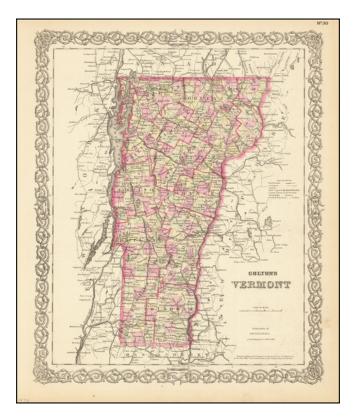

## **Description:**

Detailed map of Vermont, published by GW & CB Colton.

The map is colored by counties and showing towns, counties, townships, post offices, depots, rivers, railroads, and substantial additional details.

A terrific map, from the Colton Family, one of the most prolific American mapmakers of the mid-19th Century.