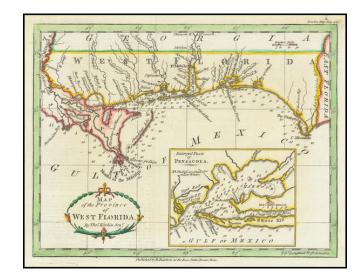

## Map of the Province of West Florida [Inset of Pensacola]

**Stock#:** 77434

Map Maker: London Magazine

Date: 1781 Place: London

**Color:** Hand Colored

**Condition:** VG+

**Size:** 9.5 x 7.5 inches

**Price:** SOLD

## **Description:**

Scarce map of West Florida, from the May 1781 edition of the London Magazine.

The map includes a large detailed inset of Pensacola Harbor, including soundings and a not of the structure destroyed in 1719. West Florida extends from the Apalachicola River to the Mississippi River, with Fort Mobile as its geographical center. Many place names included.

There are very few maps to show only West Florida.