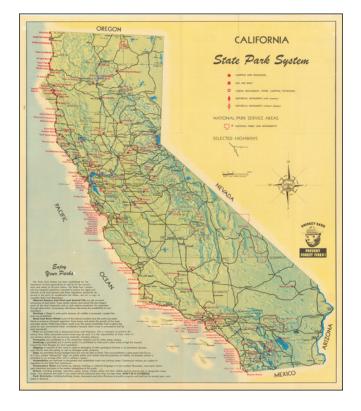

## California State Park System

**Stock#:** 77422

Map Maker: California Department of

Natural Resources

**Date:** 1956 circa **Place:** Sacramento

**Color:** Color **Condition:** VG

**Size:** 23 x 27 inches

## **Description:**

Detailed map of the California State Park System, published by the Department of Natural Resources.

The map locates National Parks and Monuments, State Parks, Camping and Picnicking sites, Historical Monuments (with and without museums) and other points of interest. Important early roads area also shown. along with guidance for park use and a Smokey Bear message.

On the verso is a comprehensive listing of facilities and an excellent history of the California Park System, beginning with Yosemite and the Giant Sequoia Grove in 1865.