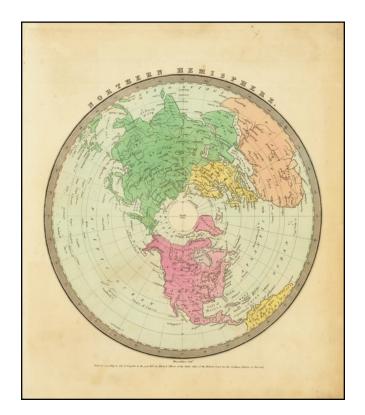

## Northern Hemisphere

| Stock#:<br>Map Maker: | 77406<br>Burr    |
|-----------------------|------------------|
| Date:                 | 1836             |
| Place:                | New York         |
| Color:                | Hand Colored     |
| <b>Condition:</b>     | VG               |
| Size:                 | 10.5 x 11 inches |
| Price:                | SOLD             |

## **Description:**

Interesting map of the Northern Hemisphere by David Burr, one of 4 hemispheric map projections in his *New Universal Atlas*.

The map provides a nice depiction of the known extent of the North Polar regions and the coastlines of Northwestern America and Northeast Asia.