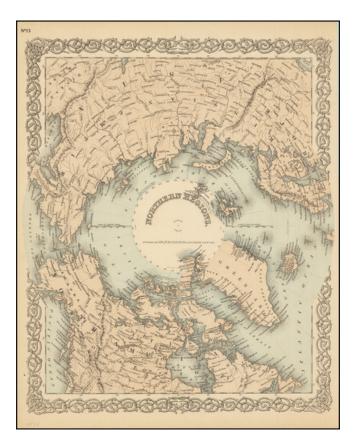

## **Description**:

Detailed map of the regions around the North Pole, published by GW & CB. Colton in New York.

The Northwest and Northeast Passages are delineated and most of the coastlines of North America, Europe and Asia are shown with relative accuracy.