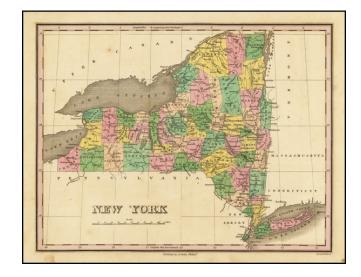

## **New York**

Stock#: 77404 Map Maker: Finley

**Date:** 1830

Place: Philadelphia Color: Hand Colored

**Condition:** VG

**Size:** 11.25 x 8.5 inches

**Price:** \$ 145.00

## **Description:**

Scarce double page Finley map of New York, colored by counties and showing roads, towns, mountains, lakes, rivers, etc.

Not all western Counties are shown.

This double page format appeared only in late editions of Finley's New General Atlas.