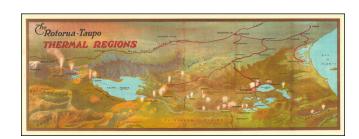

## Rotorua New Zealand | The Rotorua-Taupo Thermal Regions

**Stock#:** 77393

Map Maker: New Zealand Government

Tourist and Publicity Dept

**Date:** 1923

**Place:** New Zealand

**Color:** Color **Condition:** VG

## **Description:**

Wonderful bird's-eye view map of the Lake Taupo and Lake Rotorua "thermal region" on the North Island of New Zealand.

The map is the centerfold image in a pamphlet issued by the New Zealand Tourism Department in 1923.

Geyers and other volcanic activity are illustrated pictorially throughout the map.

A wonderful treatment of this unusual region.