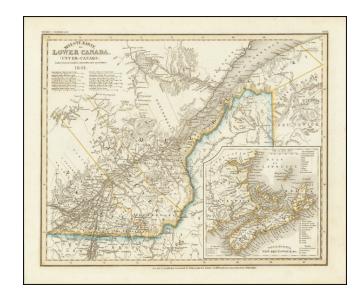

## Neueste Karte von Lower Canada. (Unter-Canada) Nach d: besten Quellen entworfen und gezeichnet. 1844

**Stock#:** 77382 **Map Maker:** Meyer

**Date:** 1844

Place: Hildburghausen Color: Hand Colored

**Condition:** VG+

## **Description:**

Elegantly engraved & detailed map of Lower Canada, based upon Henry Schenk Tanner's work in the early 1840s.

Includes a large inset of Nova Scotia and New Brunswick.

Finely engraved, with elegant detail. Shows counties, towns, roads, canals, lakes, etc.

Includes large inset of Nova Scotia, New Brunswick, etc.