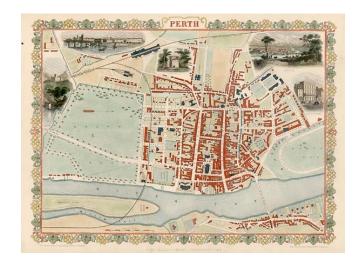

## **Perth**

Stock#: 7736 Map Maker: Tallis

Date: 1851 Place: London

**Color:** Hand Colored

**Condition:** VG+

**Size:** 14 x 10.5 inches

Price: SOLD

## **Description:**

Striking full color example of Tallis's town plan of Perth.

Includes vignettes of Kinfauns Castle and two views of the City. One of the most decorative and sought after town plans of the City to appear in an atlas in the 19th Century. Engraved for R. Montgomery Martin's Illustrated Atlas. Tallis was one of the last great decorative map makers. His maps are prized for the wonderful vignettes of indigenous scenes, people, etc. The town plans engraved by Tallis appear in only a small percentage of his works, making them harder to obtain than his regional maps.